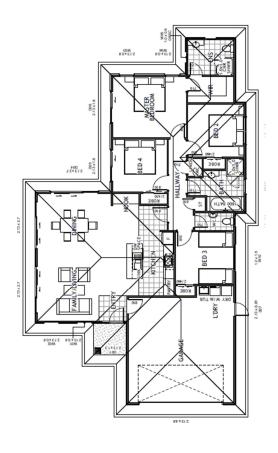

#### **THAMES**

4

2.5

2.0

1 LOFT

## THE PERFECT HOMES FOR FAMILIES CRAVING SPACE

Families have a way of expanding, and that's exactly what this home caters for. The Thames has an intelligent layout which features an open plan living space, four sizeable bedrooms, bathroom and separate toilet. The master bedroom has an ensuite and walk-in-robe for the parents. A double garage for all the sporting goods, ample storage makes tidying simple, and contemporary finishings ensure lasting style and comfort.