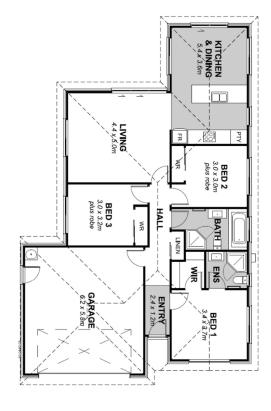

#### GENEROUS LIVING FOR THOSE ON A COMPACT BUDGET

With a smartly designed floor plan the Sills is a home to fit all your needs. Relax in the comfort of three spacious bedrooms, generous living area, entertain in the galley kitchen. There is ample glass to let the sun's rays shine in and the modern appliances add that extra sparkle to this cozy home.

#### **FEATURES:**

- Fujitsu 8kW heat pump
- Bosch Appliances
- Coloursteel Long Run Roof
- Easy care Brick Exterior
- 10 Year Masterbuild Warranty
- Open Plan Living
- Mastercraft Kitchen