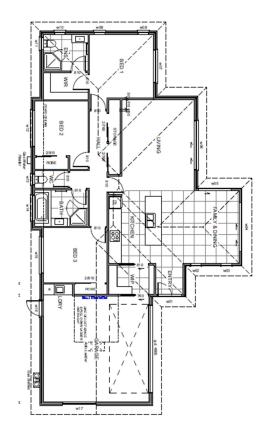

## **ROLLESTON**

168

3

2.5

2.0

1 LOFT

#### WHAT MORE COULD YOU WANT

Solid and stylish, this plan allows you to make the most of your site. With open plan living, two living areas, full bathroom and separate toilet. Three generous bedrooms, the master incorporating a walk-in robe and luxurious ensuite. The beautiful family home will feel like home the minute you walk in the door.

#### **FEATURES:**

- Fujitsu 8kW heat pump
- Bosch Appliances
- Coloursteel Long Run Roof
- Easy care Brick Exterior
- 10 Year Masterbuild Warranty
- Walk through Pantry
- Mastercraft Kitchen