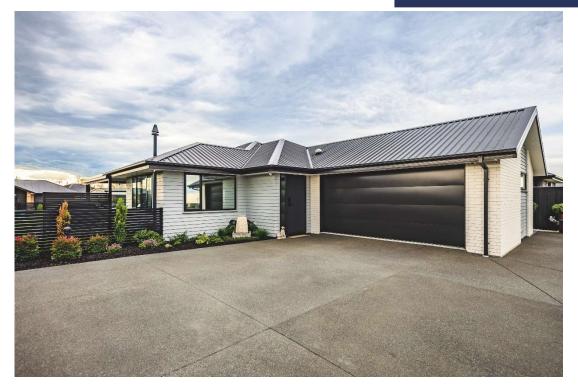

## **ROLLESTON**

168

3

2.5

2.0

1 LOFT

#### WHAT MORE COULD YOU WANT

Solid and stylish, this plan allows you to make the most of your site. With open plan living, two living areas, full bathroom and separate toilet. Three generous bedrooms, the master incorporating a walk-in robe and luxurious ensuite. The beautiful family home will feel like home the minute you walk in the door.

#### **FEATURES:**

- Fujitsu 8kW heat pump
- Bosch Appliances
- Coloursteel Long Run Roof
- Easy care Brick Exterior
- 10 Year Masterbuild Warranty
- Walk through Pantry
- Mastercraft Kitchen