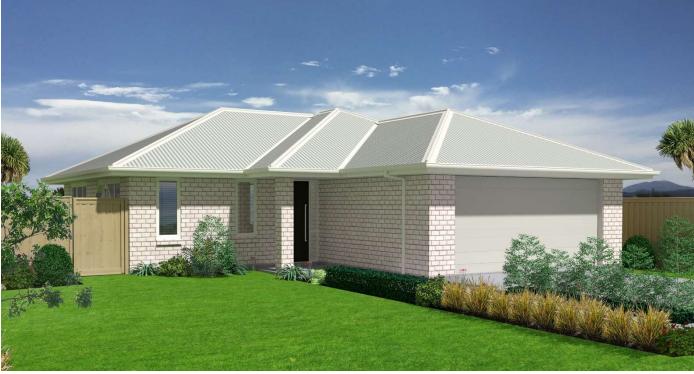

# OREWA 159

#### **OREWA**

#### SPACIOUS, LIGHT FILLED LIVING AT A VERY ATTRACTIVE PRICE

The Orewa has been designed to create the feel of a larger home for those requiring just two bedrooms. At its heart is a well appointed kitchen which flows into the open plan, naturally lit living space - it is an entertainers dream. When it's time to retreat, two private bedrooms await, the master with its own ensuite and large walk-in wardrobe.