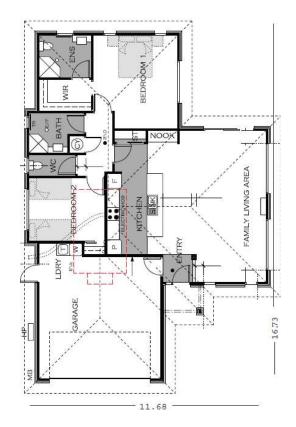

#### SPACIOUS, LIGHT FILLED LIVING AT A VERY ATTRACTIVE PRICE

The Orewa has been designed to create the feel of a larger home for those requiring just two bedrooms. At its heart is a well appointed kitchen which flows into the open plan, naturally lit living space - it is an entertainers dream. When it's time to retreat, two private bedrooms await, the master with its own ensuite and large walk-in wardrobe.

#### **FEATURES:**

- Fujitsu 8kW heat pump
- Bosch Appliances
- Coloursteel Long Run Roof
- Easy care Brick Exterior
- 10 Year Masterbuild Warranty
- Open Plan Living
- Mastercraft Kitchen