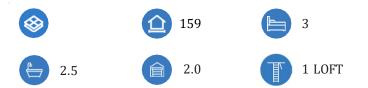

#### SPACIOUS, LIGHT FILLED LIVING AT A VERY ATTRACTIVE PRICE

The Orewa has been designed to create the feel of a larger home for those requiring just two bedrooms. At its heart is a well appointed kitchen which flows into the open plan, naturally lit living space - it is an entertainers dream. When it's time to retreat, two private bedrooms await, the master with its own ensuite and large walk-in wardrobe.

#### **FEATURES:**

- Fujitsu 8kW heat pump
- Bosch Appliances
- Coloursteel Long Run Roof
- Easy care Brick Exterior
- 10 Year Masterbuild Warranty
- Open Plan Living
- Mastercraft Kitchen