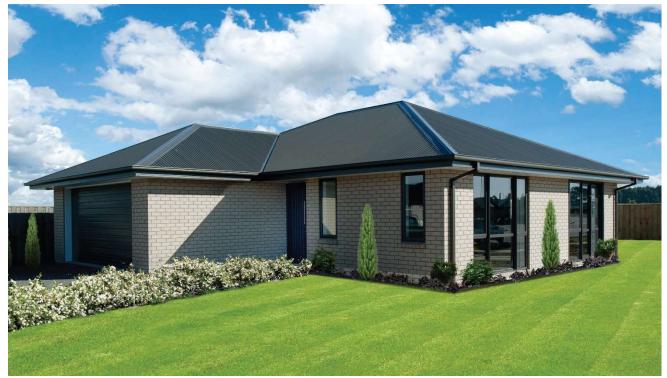

### **NAPIER**

161

3

2.5

2.0

1 LOFT

#### WHERE ACTIVE FAMILIES LIVE AND PLAY

The Napier has been designed to sensibly suit the lifestyle of today's active kiwi families. A welcoming free flow kitchen/living/dining area offers a place to mingle. Three bedrooms are tucked away to ensure plenty of privacy for parents, kids and teens. Bright and warm with large glass windows and doors This home is the perfect place to nurture your growing family.

#### **FEATURES:**

- Fujitsu 8kW heat pump
- Bosch Appliances
- Coloursteel Long Run Roof
- Easy care Brick Exterior
- 10 Year Masterbuild Warranty
- Open Plan Living
- Mastercraft Kitchen