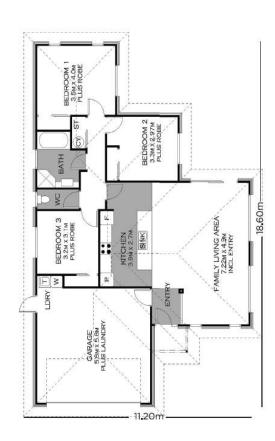

### **NAPIER**

161

3

2.5

2.0

1 LOFT

#### WHERE ACTIVE FAMILIES LIVE AND PLAY

The Napier has been designed to sensibly suit the lifestyle of today's active kiwi families. A welcoming free flow kitchen/living/dining area offers a place to mingle. Three bedrooms are tucked away to ensure plenty of privacy for parents, kids and teens. Bright and warm with large glass windows and doors This home is the perfect place to nurture your growing family.

#### **FEATURES:**

- Fujitsu 8kW heat pump
- Bosch Appliances
- Coloursteel Long Run Roof
- Easy care Brick Exterior
- 10 Year Masterbuild Warranty
- Open Plan Living
- Mastercraft Kitchen