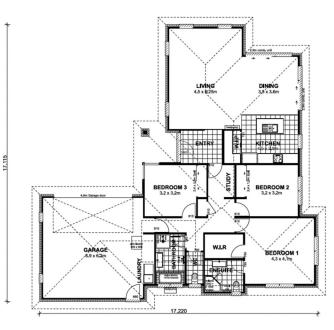

#### **GENEROUS PROPORTIONS FOR IDEAL LIVING**

An impressive entry to your new home leads you to a beautiful, light filled open plan living space and modern kitchen including a scullery. The living and dining areas capture all day sunshine. The clever layout incorporates a study nook, 3 generous bedrooms, the master with ensuite and walk-in robe. There is internal access via the double garage. This home is a must have for a busy family.

#### **FEATURES:**

- Fujitsu 8kW heat pump
- Bosch Appliances
- Coloursteel Long Run Roof
- Easy care Brick Exterior
- 10 Year Masterbuild Warranty
- Walk in Pantry
- Mastercraft Kitchen

You'll Love The Difference