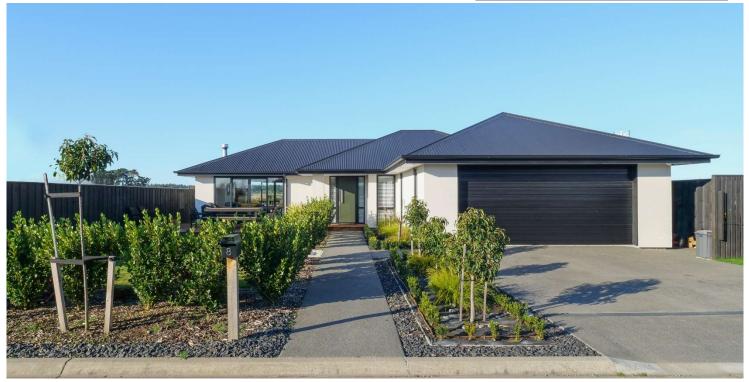

#### INTRODUCING THE MODERN FAMILY HOME

A TRENDSETTER HOMES MASTERPIECE

Through the formal entry lies a massive open plan living/dining area which includes a Euro style kitchen with walk in pantry, this home provides easy indoor/outdoor flow, making it a joy to live in. Plenty of storage, three bedrooms, the master with ensuite. This light filled expansive home will delight you for years to come. This home is not just practical but very well laid out and easy to live in.

#### **FEATURES:**

- Fujitsu 8kW heat pump
- Bosch Appliances
- Coloursteel Long Run Roof
- Easy care Brick Exterior
- 10 Year Masterbuild Warranty
- Walk in Pantry
- Mastercraft Kitchen