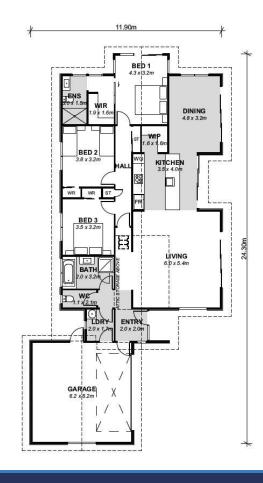

#### **KAPITI**

205

3

2.5

2.0

1 LOFT

#### ALL YOU NEED, PLUS MORE

Open plan living surrounding a sheltered terrace, large kitchen and living areas. Full bathroom and separate toilet, 3 generous bedrooms, the master incorporating a walk-in robe and luxurious ensuite. This beautiful, stylish family home allows you to make the most of your site.

#### **FEATURES:**

- Fujitsu 8kW heat pump
- Bosch Appliances
- Coloursteel Long Run Roof
- Easy care Brick Exterior
- 10 Year Masterbuild Warranty
- Walk in Pantry
- Mastercraft Kitchen