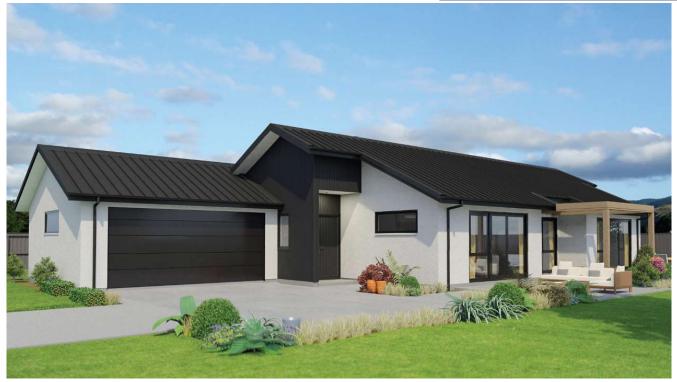

#### **KAPITI**

205

3

2.5

2.0

1 LOFT

#### ALL YOU NEED, PLUS MORE

Open plan living surrounding a sheltered terrace, large kitchen and living areas. Full bathroom and separate toilet, 3 generous bedrooms, the master incorporating a walk-in robe and luxurious ensuite. This beautiful, stylish family home allows you to make the most of your site.

#### **FEATURES:**

- Fujitsu 8kW heat pump
- Bosch Appliances
- Coloursteel Long Run Roof
- Easy care Brick Exterior
- 10 Year Masterbuild Warranty
- Walk in Pantry
- Mastercraft Kitchen