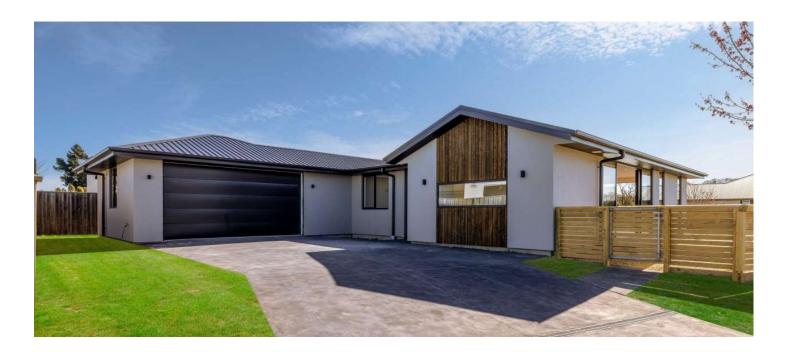

### **COULTER**

215

3

2.5

2.0

1 LOFT

#### ALL DAY SUN, ALL YEAR ROUND

Cleverly designed, this home lets light in on all sides. From the open concept living, cooking and eating space you can access not one but two generous outdoor areas. Enjoy a sunlit breakfast on one side of the house, entertain guests in the evening light on the other side. Three bedrooms plus separate lounge, there is no shortage of space in this expansive family home.

#### **FEATURES:**

- Fujitsu 8kW heat pump
- Bosch Appliances
- Coloursteel Long Run Roof
- Easy care Brick Exterior
- 10 Year Masterbuild Warranty
- Walk in Pantry
- Mastercraft Kitchen