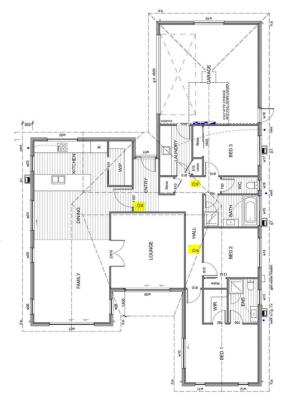

### **COULTER**

215

3

2.5

2.0

1 LOFT

#### ALL DAY SUN, ALL YEAR ROUND

Cleverly designed, this home lets light in on all sides. From the open concept living, cooking and eating space you can access not one but two generous outdoor areas. Enjoy a sunlit breakfast on one side of the house, entertain guests in the evening light on the other side. Three bedrooms plus separate lounge, there is no shortage of space in this expansive family home.