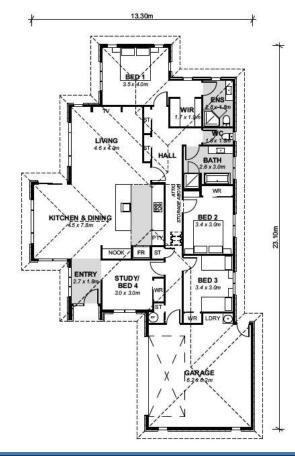

## SPACIOUS AND LIGHT FILLED WITH A SOPHISTICAED FLOOR PLAN

The Clarkville offers a unique take on layout, positioning the master bedroom on its own side of the house for maximum peace and relaxation. With four bedrooms altogether you have the option to transform one of them into your home workspace, study or hobby zone.

Expansive and interconnected kitchen/dining/living bring you unsurpassed family living and entertaining. Discover endless options with this spacious stunner.

#### **FEATURES:**

- Fujitsu 8kW heat pump
- Bosch Appliances
- Coloursteel Long Run Roof
- Easy care Brick Exterior
- 10 Year Masterbuild Warranty
- Open Plan Living
- Mastercraft Kitchen