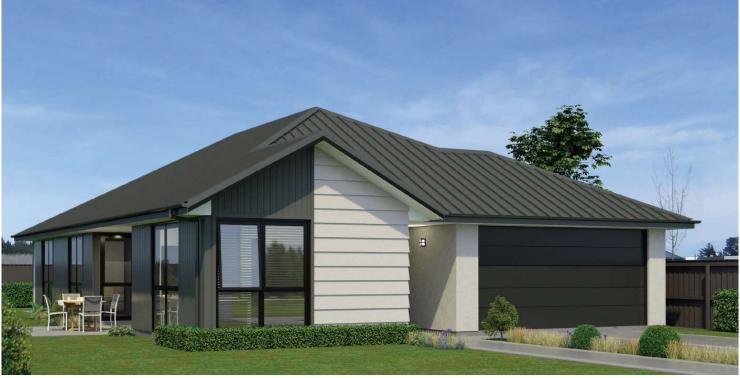

## **BLENHEIM 221**

#### **BLENHEIM**

#### ALL YOU NEED, PLUS MORE.

With open plan living surrounding a sheltered terrace, large kitchen and spacious living areas, full bathroom and separate toilet, 3 generous bedrooms, master incorporating a walk-in robe and luxurious ensuite, this beautiful, stylish family home allows you to make the most of your site.

#### **FEATURES:**

- Fujitsu 8kW heat pump
- Bosch Appliances
- Coloursteel Long Run Roof
- Easy care Brick Exterior
- 10 Year Masterbuild Warranty
- Walk in Pantry
- Mastercraft Kitchen