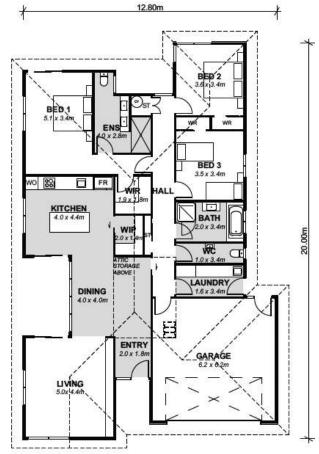

## **BLENHEIM 221**

#### ALL YOU NEED, PLUS MORE.

With open plan living surrounding a sheltered terrace, large kitchen and spacious living areas, full bathroom and separate toilet, 3 generous bedrooms, master incorporating a walk-in robe and luxurious ensuite, this beautiful, stylish family home allows you to make the most of your site.

#### **FEATURES:**

- Fujitsu 8kW heat pump
- Bosch Appliances
- Coloursteel Long Run Roof
- Easy care Brick Exterior
- 10 Year Masterbuild Warranty
- Walk in Pantry
- Mastercraft Kitchen