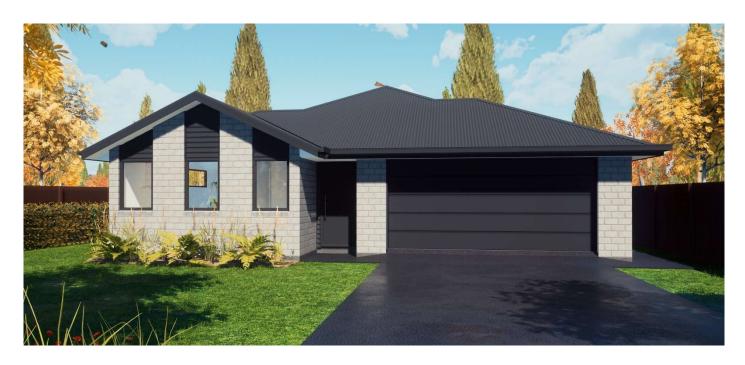

## **BELLGROVE, LOT 73**

420 m<sup>2</sup>

 $185m^2$ 

3.0

2.5

2.0

1 LOFT

This stylish home combines a practical floor plan with attention to detail to maximize functionality and lifestyle.

The 3 double bedrooms are complemented by a family bathroom and ensuite with tiled shower, as well as a spacious open plan kitchen, dining and living area. The well-appointed North facing living area opens onto the outdoor entertaining area.

An internal access double garage complete with storage throughout the home keeps things tidy and secure makes family living even easier.