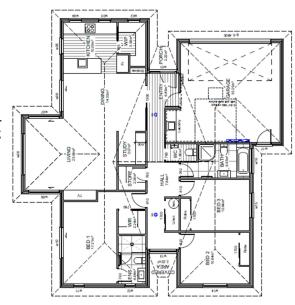

## **BELLGROVE, LOT 73**

420 m<sup>2</sup>

 $185m^2$ 

3.0

2.5

2.0

1 LOFT

This stylish home combines a practical floor plan with attention to detail to maximize functionality and lifestyle.

The 3 double bedrooms are complemented by a family bathroom and ensuite with tiled shower, as well as a spacious open plan kitchen, dining and living area. The well-appointed North facing living area opens onto the outdoor entertaining area.

An internal access double garage complete with storage throughout the home keeps things tidy and secure makes family living even easier.