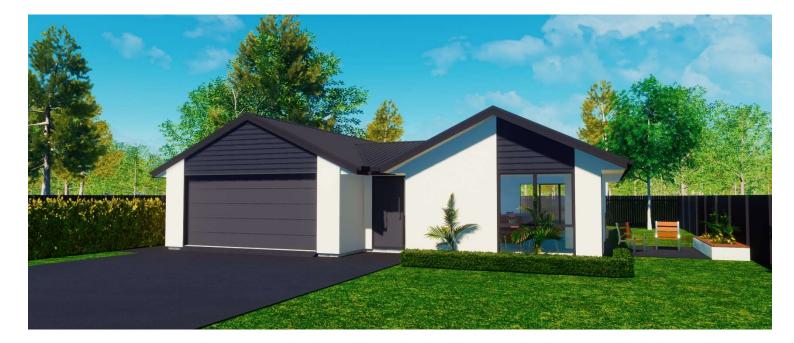

#### **BELLGROVE, LOT 104**

Designed for quality family living, and easy for entertaining — this thoughtfully designed 3-bedroom home packs a lot into its  $182m^2$  floor plan. It features an open layout that creates the perfect setting for entertaining family and friends, along with a practical floor plan and attention to detail to maximize functionality and comfort. The open plan kitchen / lounge area creates a spacious central living zone at the front of the house – positioned well to maximize sunlight and warmth. This home features a great master bedroom suite with a walk-in wardrobe and ensuite. The additional two double bedrooms are complemented by their own built-in wardrobes and a well-appointed family bathroom.

#### **FEATURES:**

- Fujitsu 8kW heat pump
- Stainless Appliances
- Coloursteel Long Run Roof
- Attractive Rockcote Plaster Cladding
- 10 Year Masterbuild Warranty
- Walk-Through Pantry
- Mastercraft Kitchen
- Thermally Broken Windows