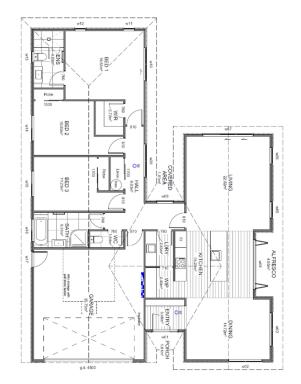

#### **BELLGROVE, LOT 104**

Designed for quality family living, and easy for entertaining — this thoughtfully designed 3-bedroom home packs a lot into its  $182m^2$  floor plan. It features an open layout that creates the perfect setting for entertaining family and friends, along with a practical floor plan and attention to detail to maximize functionality and comfort. The open plan kitchen / lounge area creates a spacious central living zone at the front of the house – positioned well to maximize sunlight and warmth. This home features a great master bedroom suite with a walk-in wardrobe and ensuite. The additional two double bedrooms are complemented by their own built-in wardrobes and a well-appointed family bathroom.

#### **FEATURES:**

- Fujitsu 8kW heat pump
- Stainless Appliances
- Coloursteel Long Run Roof
- Attractive Rockcote Plaster Cladding
- 10 Year Masterbuild Warranty
- Walk-Through Pantry
- Mastercraft Kitchen
- Thermally Broken Windows