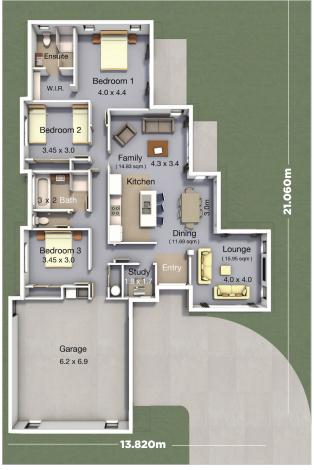

## Let your family dream big with the luxury of multiple living rooms.

For families seeking space, the Swannanoa features two dedicated living areas separated by a generous kitchen/dining area. Teenagers and their friends can hang out in the large family area while mum and dad enjoy time together in the lounge. A distinct reflection of Trendsetter's commitment to style and flexibility. This home is all about effortless living and enjoyable entertaining.

- House 198m<sup>2</sup> \*
- 10 year Masterbuild warranty
- Clay brick exterior
- Long run Coloursteel roof
- Carpets, vinyl and tiles
- Stainless appliances
- Fujitsu heat pump

Office: 03 920 1001

Tony Andersen: 027 255 0001 Christine Andersen: 027 252 0001 info@trendsetterhomes.co.nz www.trendsetterhomes.co.nz