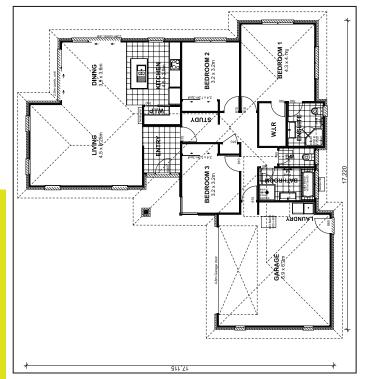

## Generous proportions for ideal living.

An impressive entry to your new home leads you to a beautiful, light filled open plan living space and modern kitchen including a scullery. The living and dining areas capture all day sunshine. The clever layout incorporates a study nook, 3 generous bedrooms, the master with ensuite and walk-in robe. There is internal access via the double garage. This home is a must have for a busy family.