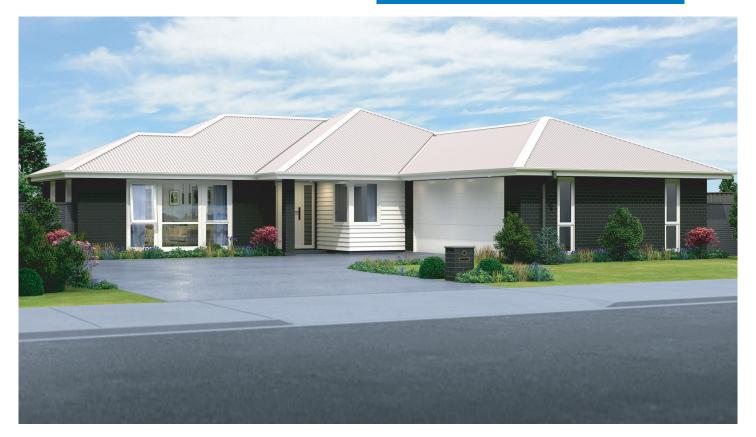

## **MOSGIEL 188**

## Generous proportions for ideal living.

An impressive entry to your new home leads you to a beautiful, light filled open plan living space and modern kitchen including a scullery. The living and dining areas capture all day sunshine. The clever layout incorporates a study nook, 3 generous bedrooms, the master with ensuite and walk-in robe. There is internal access via the double garage. This home is a must have for a busy family.

- House 188m<sup>2</sup> \*
- 10 year Masterbuild warranty
- Attractive easy-care brick exterior
- Long run Coloursteel roof
- Carpets, vinyl and tiles
- Stainless appliances
- Fujitsu heat pump

Office: 03 920 1001