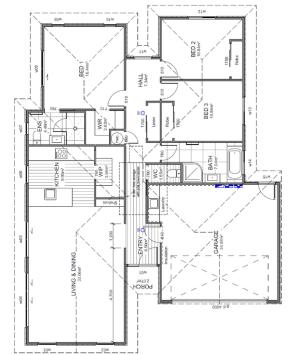

#### **BELLGROVE, LOT 54**

This contemporary 3 bed family home features an open layout (set out over  $171m^2$ ) that creates the perfect setting for entertaining family and friends, along with a practical floor plan and attention to detail to maximise functionality and comfort. With easy access to the double garage, the kitchen is part of a wonderful open plan dining and lounge space. Extend your living outdoors through sliding doors from the lounge and master where you can soak in the sun all year round. The master bedroom has a built-in wardrobe and ensuite. The additional two double bedrooms are complemented by their own built-in wardrobes and a family bathroom with shower and a full-sized bath, along with a separate toilet for added convenience.