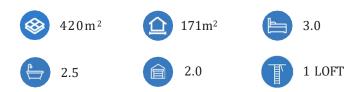

#### **BELLGROVE, LOT 54**

This contemporary 3 bed family home features an open layout (set out over  $171m^2$ ) that creates the perfect setting for entertaining family and friends, along with a practical floor plan and attention to detail to maximise functionality and comfort. With easy access to the double garage, the kitchen is part of a wonderful open plan dining and lounge space. Extend your living outdoors through sliding doors from the lounge and master where you can soak in the sun all year round. The master bedroom has a built-in wardrobe and ensuite. The additional two double bedrooms are complemented by their own built-in wardrobes and a family bathroom with shower and a full-sized bath, along with a separate toilet for added convenience.

#### **FEATURES:**

- Fujitsu 8kW heat pump
- Stainless Appliances
- Coloursteel Long Run Roof
- Rockcote cladding
- 2.55 Stud Height throughout
- 10 Year Masterbuild Warranty
- Walk in Pantry
- Mastercraft Kitchen
- Thermally Broken Windows