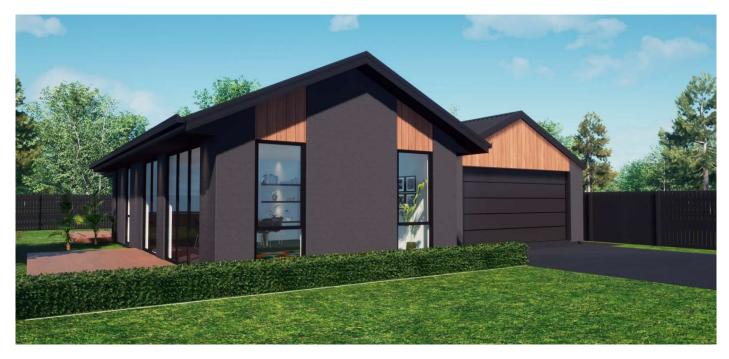

#### **BELLGROVE, LOT 54**

This contemporary 3 bed family home features an open layout (set out over  $171m^2$ ) that creates the perfect setting for entertaining family and friends, along with a practical floor plan and attention to detail to maximise functionality and comfort. With easy access to the double garage, the kitchen is part of a wonderful open plan dining and lounge space. Extend your living outdoors through sliding doors from the lounge and master where you can soak in the sun all year round. The master bedroom has a built-in wardrobe and ensuite. The additional two double bedrooms are complemented by their own built-in wardrobes and a family bathroom with shower and a full-sized bath, along with a separate toilet for added convenience.

\*Designs and drawings are artist impressions only and subject to change without notice

\*09/10/2023